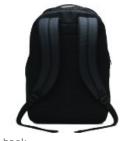

## Nike Brasilia Backpack BA5954



Comfortable and versatile, this pack is ideal for hauling everything you need to get through your busy day, when you're away from your locker or home.

- 100% polyester
- Two main compartments with zippered closure provide spacious and secure storage
- Padded back panel and padded, ergonomically shaped shoulder straps for comfortable carrying
- Multiple pockets provide organized small-item
- Zippered main compartment offers spacious and secure storage
- Plush-lined, zippered pocket for headphones or electronics
- Padded sleeve safely stores a laptop
- A water-resistant coating on bottom panel helps
- Contrast Swoosh design trademark
- Laptop sleeve fits most 15" laptops
- Dimensions: 18"h x 12"w x 7"d; Approx. 1,512 cubic inches



front



back

## **COLOR INFORMATION**







Game Royal PMS 7686C



Midnight Navy



University Red PMS 200C