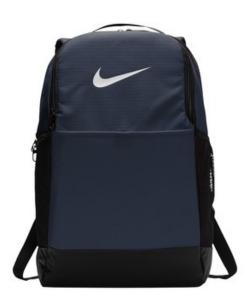

## Nike Brasilia Backpack BA5954

Comfortable and versatile, this pack is ideal for hauling everything you need to get through your busy day, when you're away from your locker or home.

- 100% polyester
- Two main compartments with zippered closure provide spacious and secure storage
- Padded back panel and padded, ergonomically shaped shoulder straps for comfortable carrying
- Multiple pockets provide organized small-item
- Zippered main compartment offers spacious and secure storage
- Plush-lined, zippered pocket for headphones or electronics
- Padded sleeve safely stores a laptop
- A water-resistant coating on bottom panel helps
- Contrast Swoosh design trademark
- Laptop sleeve fits most 15" laptops
- Dimensions: 18"h x 12"w x 7"d; Approx. 1,512 cubic inches