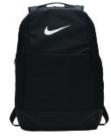

## Nike Brasilia Backpack BA5954

Comfortable and versatile, this pack is ideal for hauling everything you need to get through your busy day, when you're away from your locker or home.

- 100% polyester
- Two main compartments with zippered closure provide spacious and secure storage
- Padded back panel and padded, ergonomically shaped shoulder straps for comfortable carrying
- Multiple pockets provide organized small-item
- Zippered main compartment offers spacious and secure storage
- Plush-lined, zippered pocket for headphones or electronics
- Padded sleeve safely stores a laptop
- A water-resistant coating on bottom panel helps
- Contrast Swoosh design trademark
- Laptop sleeve fits most 15" laptops
- Dimensions: 18"h x 12"w x 7"d; Approx. 1,512 cubic inches

front

back