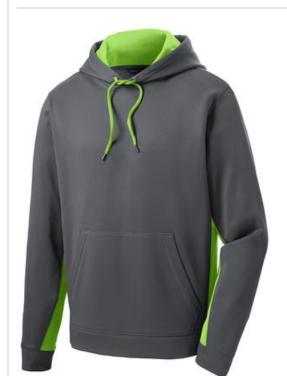

# Sport-Tek<sup>®</sup> Sport-Wick<sup>®</sup> Fleece Colorblock Hooded Pullover ST235

Bold colorblocking in the hood and on the sides make this anti-static pullover stand out from the crowd, while Sport-Wick moisture-wicking technology helps keep you cool and dry.

- 8-ounce, 100% polyester
- Three-panel hood with contrast lining
- Contrast drawcord with metal tips
- Set-in sleeves
- Front pouch pocket
- Self-fabric cuffs and hem